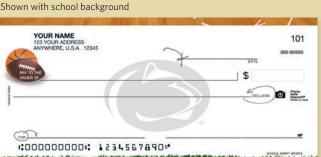

orth Carolina                              | F             | WDUNC                                |  |  |  |
| University of Notre Dame®                                 | F             | WDNOD                                |  |  |  |
| University of South Carolina                              | F             | WDSOC                                |  |  |  |
| University of Tennessee                                   | F             | WDUOT                                |  |  |  |
| University of Washington                                  | F             | WDUOW                                |  |  |  |









### **Show Your School Spirit®**

#### Academic

Shown with school background



• 1 check scene (choose Academic or Sports design) Choose any school listed below

# **Sports**



Also available without school background

Accent Symbols are not available on School Spirit designs

Lydian

Code: LY

**STANDARD** 

No Code

Accent Symbols are available on standard check designs for an additional charge. Specify the accent symbol code below to order.

University

Arizona State University

Arkansas State University

Auburn University

Baylor University

Boise State University

Clemson University

East Carolina University Florida A&M University

Florida State University

Georgetown University Georgia Southern University

Indiana University Iowa State University

Kansas State University

Marshall University

Ohio State University

Syracuse University

Texas A&M University

Texas Tech University

Univ. of Alabama

Univ. of Arizona

Univ. of Arkansas

Ohio University

Loui