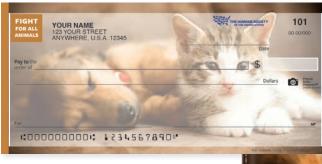

#### The Humane Society of the United States 4 scenes

Label size: 2.75" x 1.11"

## Free Accent Symbol!

THE HUMANE SOCIETY OF THE UNITED STATES

The Humane Society of the Ur rland Clarke is a proud suppo mane Society of the United Si nuary 1, 2024 until December rland Clarke will donate \$.50 performed accorrection cold. To