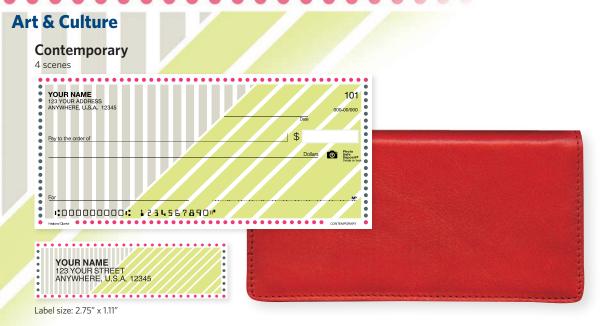

#### The Humane Society of the United States 4 scenes

Label size: 2.75" x 1.11"

Label size: 2.75" x 1.11"