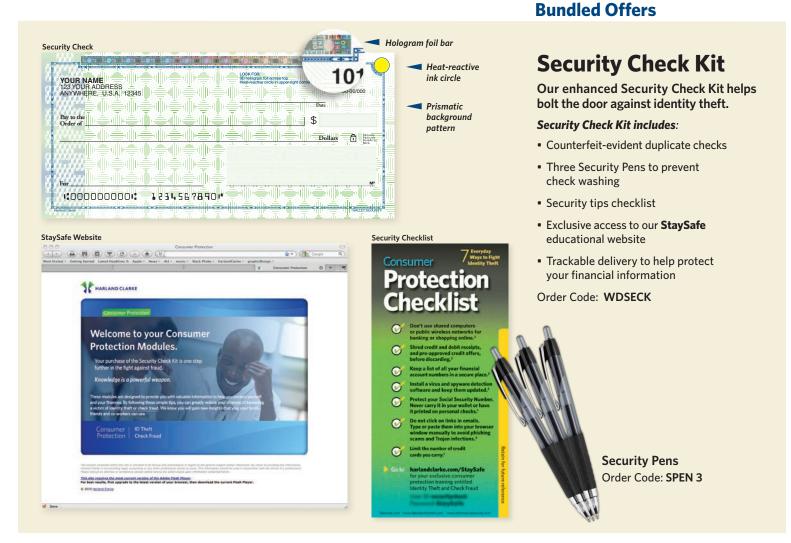

|    |
|     |         |                         |               |                 |    |
|     |         |                         |               |                 |    |
|     |         |                         |               |                 |    |
|     |         |                         |               |                 |    |

Business-size check with large type and raised lines for easy reading and check writing. For your convenience, a special register is automatically included at no charge in all orders. Available in duplicate only.

| Description                                  | Duplicate |
|----------------------------------------------|-----------|
| Sight Check                                  | SID       |
| Blue Vinyl Cover<br>(Available upon request) | SIC       |



### Mobile Deposit-Ready Checks

#### ImageMatch<sup>®</sup>

Unique check data matches front and back to help prevent fraud.

#### Photo Safe Deposit®

Icon indicates the check includes mobile deposit fraud prevention features.

#### **MobileMark**<sup>®</sup>

When endorsing your check, always write the name of your deposit bank or credit union where indicated. After the deposit goes through, be sure to check the box before filing for your records.



### **Great Benefits of Buying Checks From Your Financial Institution**

- Secure Information Harland Clarke does not share or sell information to other companies.
- Guaranteed Satisfaction If we cause an error on your order, we'll replace it at no charge.
- Convenient Reordering Ask your financial institution representative about orderin