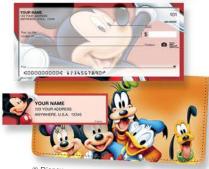

#### **Disney Mickey & Friends**

4 scenes

Designer Debit Card Holder

Label size: 2.75" x 1.11"

All Disney Products Are For Individual Use Only -Not Intended For Business Use