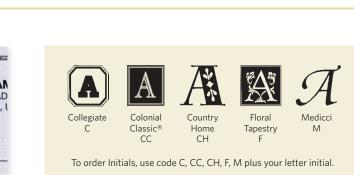

| Gallant             | <i>Lydiar</i>       |  |
| Anywhere, U.S.A. 12345 | Code: CG                                                                                          | Code: GT            | <sup>Code: LY</sup> |  |
| Pay to the             | MALIBU                                                                                            | Script              | STANDA              |  |
| Order of               | Code: MA                                                                                          | <sub>Code: PS</sub> | No Code             |  |
| Initials               |                                                                                                   |                     |                     |  |





#### **OneLiners**<sup>®</sup>

OneLiners® sized to fit above the signature line of your checks.



| EX266 | OneLiners* | shown |
|-------|------------|-------|

| OneLiners®                                                                    | Code  | OneLiners®                         | Code  | OneLiners®                                     | Code  |
|-------------------------------------------------------------------------------|-------|------------------------------------|-------|------------------------------------------------|-------|
| 🗱 The Lord is my Shepherd                                                     | EX274 | Let There be a <i>Joyful Noise</i> | EX268 | I CATS                                         | EX261 |
| $\heartsuit$ SmileGod Loves You