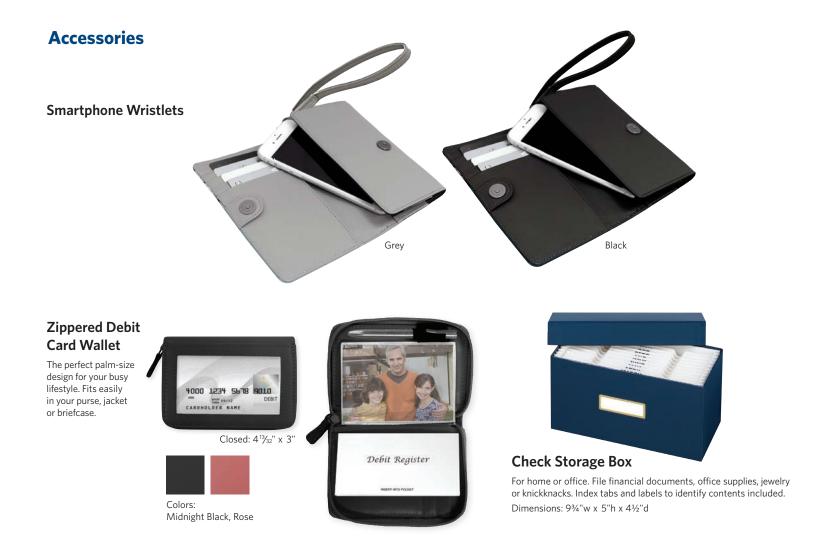

-----------|-----------|
| Address                                                            | P1D       | P1DBL    | P1DRD   | P1DVL      | P1DGN     |
| Elegance Address                                                   | P4D       | P4DBL    | P4DRD   | P4DVL      | P4DGN     |
| Monogram Address                                                   | P3D       | P3DBL    | P3DRD   | P3DVL      | P3DGN     |
| Endorsement                                                        | P2D       |          |         |            |           |
| PRECIOUS MOMENTS®                                                  |           | STPRM    |         |            |           |
| Major League Baseball <sup>®</sup> stamp codes located on page 12. |           |          |         |            |           |



#### **Secure Stamper**

#### Help Keep Your Personal Information Private with the Secure Stamper

- Obscure private information permanently
- Stamped information cannot be easily read, scanned or copied
- Reduces the need for a shredder
- Super black ink, portable
- Impression area: <sup>15</sup>/<sub>16</sub>" x 2<sup>13</sup>/<sub>16</sub>"

| Accessory Name                     | Code   |
|------------------------------------|--------|
| Zippered Debit Card Wallet - Black | LDWB   |
| Zippered Debit Card Wallet - Rose  | LDWP   |
| Check Storage Box                  | CKBXNP |
| Secure Stamper                     | SSTMPP |

| Accessory Name              | Code |
|-----------------------------|------|
| Smartphone Wristlet - Grey  | SPWG |
| Smartphone Wristlet - Black | SPWB |



###