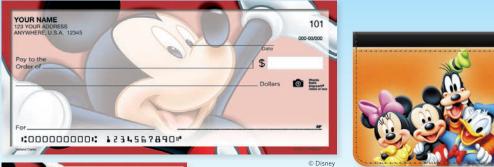

#### **Disney Mickey & Friends**

4 scenes

Designer Debit Card Holder

Label size: 2.75" x 1.11"

All Disney Products Are For Individual Use Only -Not Intended For Business Use