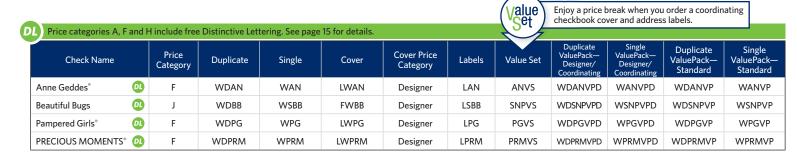

#### Anne Geddes®

4 scenes YOUR NAME 101 123 YOUR ADDRESS ANYWHERE, U.S.A. 12345 00/000 Date \$ Pay to the order of Dollars D Bafe Deposit\* For :000000000: 1234567890\* ANNE GEDDES YOUR NAME © 2024 Anne Geddes 123 YOUR STREET ANYWHERE, U.S.A. 12345 Label size: 2.75" x 1.11"

#### **Beautiful Bugs**

**OneLiners**\* Available

### PRECIOUS MOMENTS®

6 scenes

#### Pampered Girls<sup>®</sup>

Romered Girls © Pampered Girls