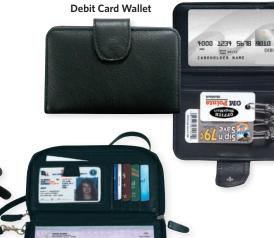

| DL) Price categories A         | Price categories A, F and H include free Distinctive Lettering. See page 15 for details. |           |        |       |                         |                      |        |           |                                                      |                                                   |                                     |                                  |  |  |
|--------------------------------|------------------------------------------------------------------------------------------|-----------|--------|-------|-------------------------|----------------------|--------|-----------|------------------------------------------------------|---------------------------------------------------|-------------------------------------|----------------------------------|--|--|
| Check Name                     | Price<br>Category                                                                        | Duplicate | Single | Cover | Cover Price<br>Category | Debit Card<br>Holder | Labels | Value Set | Duplicate<br>ValuePack—<br>Designer/<br>Coordinating | Single<br>ValuePack—<br>Designer/<br>Coordinating | Duplicate<br>ValuePack—<br>Standard | Single<br>ValuePack—<br>Standard |  |  |
| LOONEY TUNES 🕖                 | н                                                                                        | WDLY      | WLY    | LWLY  | Designer                | LDLY                 | LLY    | LYVS      | WDLYVPD                                              | WLYVPD                                            | WDLYVP                              | WLYVP                            |  |  |
| JUSTICE LEAGUE <sup>™</sup> 01 | н                                                                                        | WDJL      | WJL    | LWJL  | Designer                |                      | LJL    |           |                                                      | WJLVPD                                            |                                     | WJLVP                            |  |  |
| TWEETY 🗾                       | н                                                                                        | WDTY      | WTY    | LWTY  | Designer                | LDTY                 | LTY    | TYVS      | WDTYVPD                                              | WTYVPD                                            | WDTYVP                              | WTYVP                            |  |  |
| TOM AND JERRY                  | F                                                                                        | WDTJ      | WTJ    | LWTJ  | Designer                |                      | LNTJ   | TJVS      | WDTJVPD                                              | WTJVPD                                            | WDTJVP                              | WTJVP                            |  |  |
| SCOOBY DOO™ 🛛 🕖                | F                                                                                        | WDSY      |        | LWSY  | Designer                |                      | LSY    | SYVS      | WDSYVPD                                              |                                                   | WDSYVP                              |                                  |  |  |

#### **Disney Mickey & Friends**

4 scenes

Designer Debit Card Holder

Label size: 2.75" x 1.11"

All Disney Products Are For Individual Use Only -Not Intended For Business Use