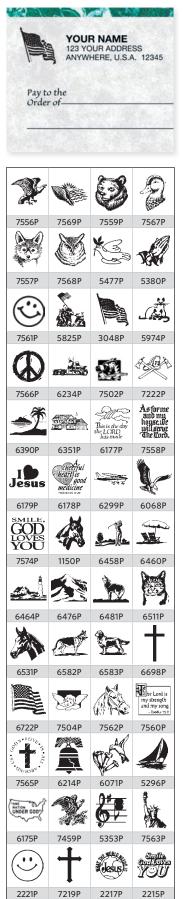

## Free Accent Symbol!

THE HUMANE SOCIETY OF THE UNITED STATES

The Humane Society of the Ur rland Clarke is a proud suppo mane Society of the United Si nuary 1, 2024 until December rland Clarke will donate \$.50 performed accorrection cold. To