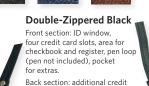

| EX013 | Protect Whales,<br>Dolphins&their environment! | EX250 |
| For God So Loved the World                                                    | EX123 | Remember What's Important          | EX015 | I 🎔 FOOTBALL                                   | EX255 |
| I Am Blessed                                                                  | EX022 | Live Life to the Fullest           | EX014 | SPORTS MOM                                     | EX259 |

### **Accessories**

### Leather Covers and Debit Card Wallets

#### Monogram

Decorative ornament for personalization. Colors: blue, black, brown





Crocodile Full-grain leather. Colors: red, purple, black





Zippered Nappa Covers include ID window, four credit card slots, pen loop (pen not included). Colors: brown, black, navy, wine





card slots, zippered coin holder, room for extras. Detachable strap for easy carrying.

#### Classic

Split-grain leather. Colors: foil-stamped silver, foil-stamped red, foil-stamped pink, black, wine





#### Solid

Full-grain leather Colors: wine, black, blue, brown, green, red, tan





#### Debit Caddy® Includes ID window, four registers and mini pen. Colors: red, pink







#### Pride In America®

Split-grain leather. Debossed American flag.



| Cover Name                  | Code   | Price<br>Cat.      |
|-----------------------------|--------|--------------------|
| Monogram Blue               | LWBLM  | ting               |
| Monogram Black              | LWBKM  | ordina             |
| Monogram Brown              | LWDI   | Ö                  |
| Classic Black               |